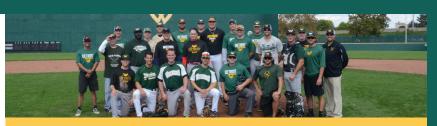

## **Alumni Game**

Sunday, Septmber 16, 2017 WSU Baseball Field

Batting Practice: 11 AMAlumni Game: Noon

\*Following the game, alumni are invited to stay for WSU Football vs. Saginaw Valley State at 6 PM and participate in our parade of former student-athletes celebration at half-time. A WSU tailgate for baseball will be featured.